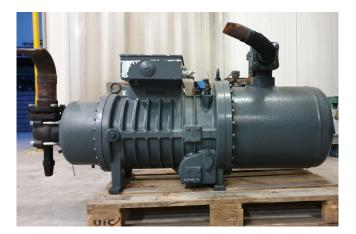

#### Used Refcomp SRC-S-413-L4

Used Refcomp SRC-S-413-L4 Freon screw compressor. Complete with Selenoid valves, capacity control and a sight glass. The compressor has a displacement of 445,0 m<sup>3</sup>/h. \*Why choose for HOSBV? Were not only the largest used refrigeration specialist in Europe, but also, we deliver all equipment including an extensive test, warranty and industrial cleaning. \*Optional we can also perform a new paint job and arrange the logistics.