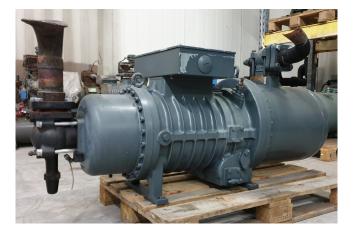

#### Used Refcomp SRC-S-413-L4

Used Refcomp SRC-S-413-L4 Freon screw compressor. Complete with Selenoid valves, capacity control and a sight glass. The compressor has a displacement of 445,0 m<sup>3</sup>/h. \*Why choose for HOSBV? Were not only the largest used refrigeration specialist in Europe, but also, we deliver all equipment including an extensive test, warranty and industrial cleaning. \*Optional we can also perform a new paint job and arrange the logistics.