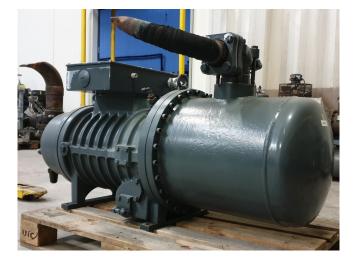

#### Used Refcomp SRC-S-413-L4

Used Refcomp SRC-S-413-L4 Freon screw compressor. Complete with Selenoid valves, capacity control and a sight glass. The compressor has a displacement of 445,0 m<sup>3</sup>/h. \*Why choose for HOSBV? Were not only the largest used refrigeration specialist in Europe, but also, we deliver all equipment including an extensive test, warranty and industrial cleaning. \*Optional we can also perform a new paint job and arrange the logistics.