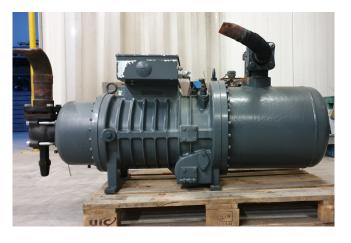

#### Used Refcomp SRC-S-413-L4

Used Refcomp SRC-S-413-L4 Freon screw compressor. Complete with Selenoid valves, capacity control and a sight glass. The compressor has a displacement of 445,0 m<sup>3</sup>/h. \*Why choose for HOSBV? Were not only the largest used refrigeration specialist in Europe, but also, we deliver all equipment including an extensive test, warranty and industrial cleaning. \*Optional we can also perform a new paint job and arrange the logistics.