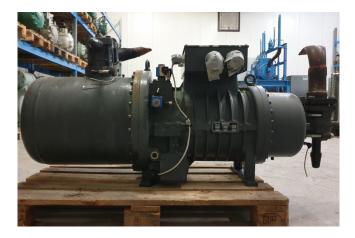

#### Used Refcomp SRC-S-413-L4

Used Refcomp SRC-S-413-L4 Freon screw compressor. Complete with Selenoid valves, capacity control and a sight glass. The compressor has a displacement of 445,0 m<sup>3</sup>/h. \*Why choose for HOSBV? Were not only the largest used refrigeration specialist in Europe, but also, we deliver all equipment including an extensive test, warranty and industrial cleaning. \*Optional we can also perform a new paint job and arrange the logistics.