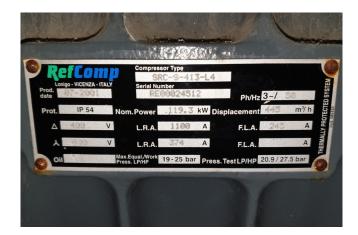

## **Refcomp SRC-S-413-L4**

### **Specifications**

| Marca                | Refcomp         |
|----------------------|-----------------|
| Тіро                 | SRC-S-413-L4    |
| Refrigerante         | Freon           |
| kW at 0ºC/+40ºC      | 414,2           |
| kW at -5ºC/+40ºC     | 340,5           |
| kW at -10ºC/+40ºC    | 275,2           |
| kW at -20ºC/+40ºC    | 169,0           |
| Piston Descargador   | 1               |
| Control de capacidad | ✓               |
| Mirilla              | ✓               |
| Valvula Solenoide    | ✓               |
| m3 / h               | 445,0           |
| Comentarios          | Y.o.b. 2001     |
| Peso kg.             | 740             |
| Tamaños              | 1600x800x770 mm |
|                      | (LxWxH)         |
| Stock                | 2               |
|                      |                 |

#### Used Refcomp SRC-S-413-L4

Used Refcomp SRC-S-413-L4 Freon screw compressor. Complete with Selenoid valves, capacity control and a sight glass. The compressor has a displacement of 445,0 m<sup>3</sup>/h. \*Why choose for HOSBV? Were not only the largest used refrigeration specialist in Europe, but also, we deliver all equipment including an extensive test, warranty and industrial cleaning. \*Optional we can also perform a new paint job and arrange the logistics.