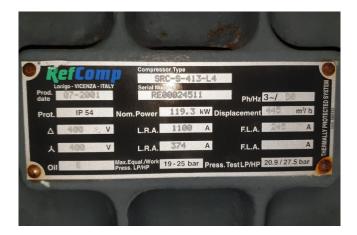

### **Specifications**

| Marca                | Refcomp         |
|----------------------|-----------------|
| Тіро                 | SRC-S-413-L4    |
| Refrigerante         | Freon           |
| kW at 0ºC/+40ºC      | 414,2           |
| kW at -5ºC/+40ºC     | 340,5           |
| kW at -10ºC/+40ºC    | 275,2           |
| kW at -20ºC/+40ºC    | 169,0           |
| Piston Descargador   | 1               |
| Control de capacidad | ✓               |
| Mirilla              | ✓               |
| Valvula Solenoide    | ✓               |
| m3 / h               | 445,0           |
| Comentarios          | Y.o.b. 2001     |
| Peso kg.             | 740             |
| Tamaños              | 1600x800x770 mm |
|                      | (LxWxH)         |
| Stock                | 2               |
|                      |                 |